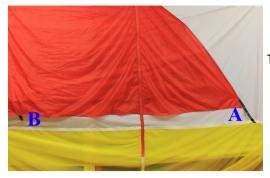

## **Adjustable Stabilizers/Ears**

The all new adjustable stabilizers/ears enable you to use our parasails to fit your needs. Quick and easy to adjust your new parasail with our fast snap clips, located on the front of the of the stabilisers/ear, removing the need for two different styles of parasails.

## Stabilser/Ears Adjustment