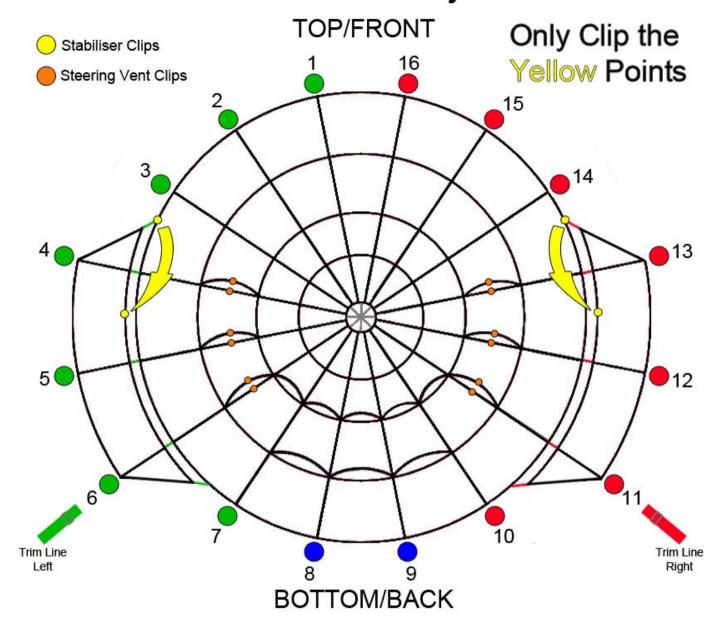

## **Adjustable Stabilizers/Ears**



The all new adjustable stabilizers/ears enable you to use our parasails to fit your needs. Quick and easy to adjust your new parasail with our fast snap clips, located on the front of the of the stabilisers/ear, removing the need for two different styles of parasails.

To adjust your parasail locate clip A and unclip it.





Make sure the stabilizer/ear section is on the inside of the parasail.







Clip the stabilizer/ear to clip B and your done.

The stabilizer/ear will be neatly stowed behind the next stabilizer/ear section.

To reattach the stabilizer/ear section simple reverse this process.



## Stabilser/Ears Adjustment