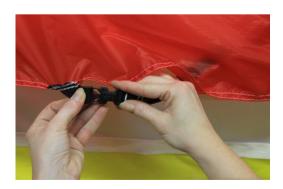

## **Adjustable Stabilizers/Ears**

The all new adjustable stabilizers/ears enable you to use our parasails to fit your needs. Quick and easy to adjust your new parasail with our fast snap clips, located on the front of the of the stabilisers/ear, removing the need for two different styles of parasails.

To adjust your parasail locate clip A and unclip it.

Make sure the stabilizer/ear section is on the inside of the parasail.

Clip the stabilizer/ear to clip B and your done.

The stabilizer/ear will be neatly stowed behind the next stabilizer/ear section.