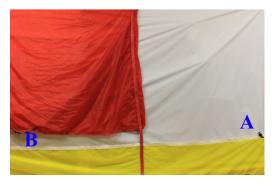

To adjust your parasail locate clip A and unclip it.

Make sure the stabilizer/ear section is on the inside of the parasail.

Clip the stabilizer/ear to clip B and your done.

The stabilizer/ear will be neatly stowed behind the next stabilizer/ear section.

To reattach the stabilizer/ear section simple reverse this process.