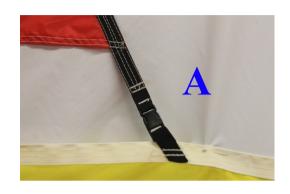

To adjust your parasail locate clip A and unclip it.

Make sure the stabilizer/ear section is on the inside of the parasail.

Clip the stabilizer/ear to clip B and your done.

The stabilizer/ear will be neatly stowed behind the next stabilizer/ear section.