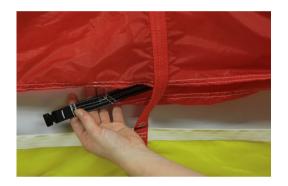

To adjust your parasail locate clip A and unclip it.

Make sure the stabilizer/ear section is on the inside of the parasail.

Clip the stabilizer/ear to clip B and your done.

The stabilizer/ear will be neatly stowed behind the next stabilizer/ear section.

To reattach the stabilizer/ear section simple reverse this process.