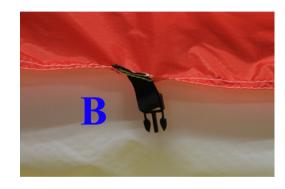

To adjust your parasail locate clip A and unclip it.

Make sure the stabilizer/ear section is on the inside of the parasail.

Clip the stabilizer/ear to clip B and your done.

The stabilizer/ear will be neatly stowed behind the next stabilizer/ear section.